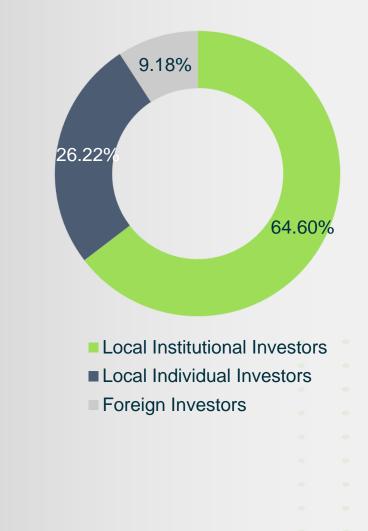

## KCB GROUP PIc SHAREHOLDER PROFILE

|                                 | Number of<br>Shareholders | Number of Shares | Percentage of Shareholding |
|---------------------------------|---------------------------|------------------|----------------------------|
| C.S, National Treasury of Kenya | 1                         | 635,001,947      | 19.76%                     |
| Local Institutional Investors   | 6,671                     | 1,440,972,883    | 44.84%                     |
| Local Individual Investors      | 186,089                   | 842,606,118      | 26.22%                     |
| Foreign Investors               | 669                       | 294,881,867      | 9.18%                      |
| TOTAL                           | 193,430                   | 3,213,462,815    | 100.00%                    |