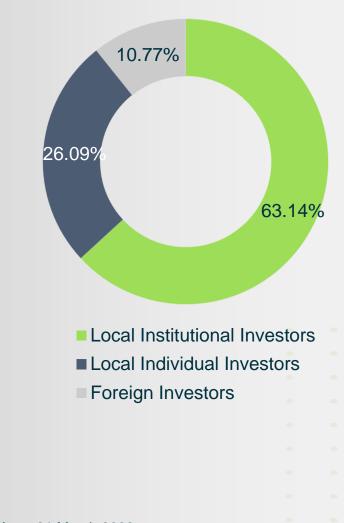

## KCB GROUP PIc SHAREHOLDER PROFILE

|                                 | Number of Shareholders    | Number of Shares    | Percentage of Shareholding |
|---------------------------------|---------------------------|---------------------|----------------------------|
| C.S, National Treasury of Kenya | 1                         | 635,001,947         | 19.76%                     |
| Local Institutional Investors   | 6,631                     | 1,394,087,034       | 43.38%                     |
| Local Individual Investors      | 185,969                   | 838,200,646         | 26.09%                     |
| Foreign Investors               | 678                       | 346,173,188         | 10.77%                     |
| TOTAL                           | 193,279                   | 3,213,462,815       | 100.00%                    |
| >5%                             | Number of<br>Shareholders | Number of<br>Shares | Percentage of Shareholding |