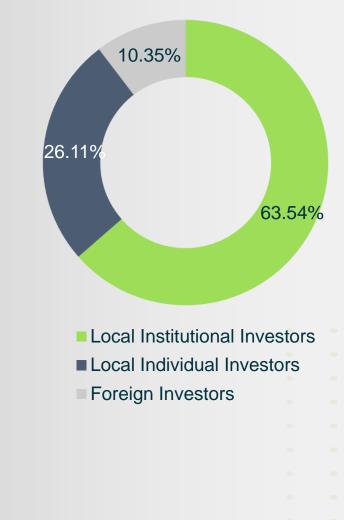

## KCB GROUP PIc SHAREHOLDER PROFILE

|                                 | Number of<br>Shareholders | Number of Shares | Percentage of Shareholding |
|---------------------------------|---------------------------|------------------|----------------------------|
| C.S, National Treasury of Kenya | 1                         | 635,001,947      | 19.76%                     |
| Local Institutional Investors   | 6,640                     | 1,406,905,370    | 43.78%                     |
| Local Individual Investors      | 185,873                   | 839,037,828      | 26.11%                     |
| Foreign Investors               | 676                       | 332,517,670      | 10.35%                     |
| TOTAL                           | 193,190                   | 3,213,462,815    | 100.00%                    |